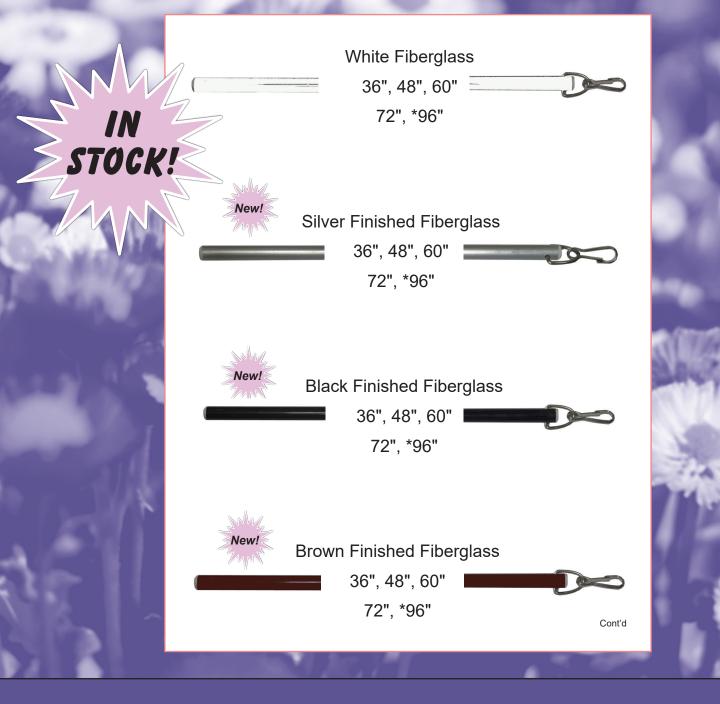

Affordable Batons in stock in various lengths and colors, Can be used with pinch pleat, ripplefold, or drapery ring treatments. \*For panels over 108" we recommend upgrading to cord draw or motorized rods.