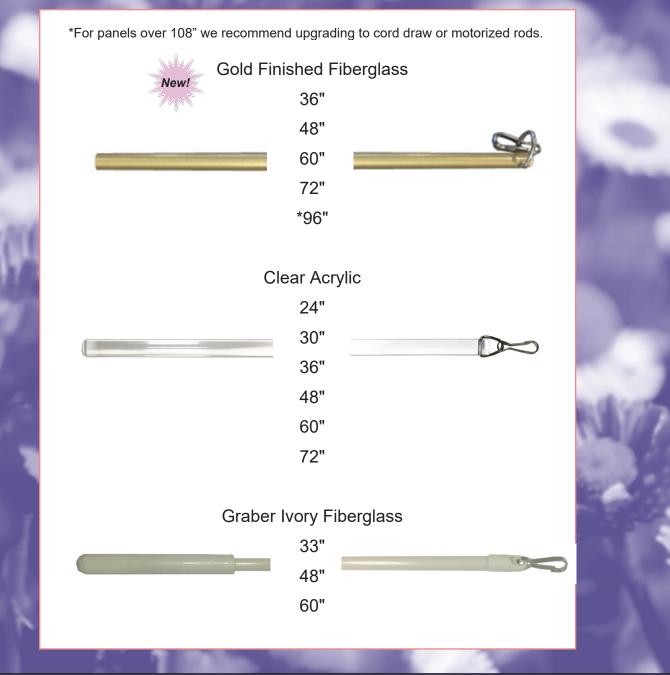

Affordable Batons in stock in various lengths and colors, Can be used with pinch pleat, ripplefold, or drapery ring treatments. \*For panels over 108" we recommend upgrading to cord draw or motorized rods.