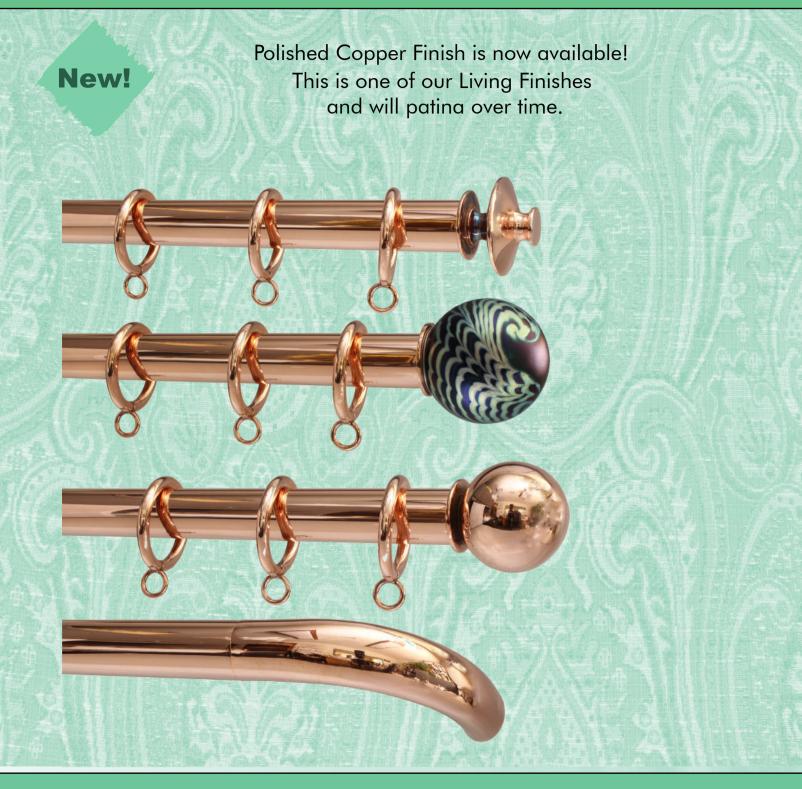

# POLISHED COPPER

#### Shining Examples shown below! Polished Copper Finish can be added to most all of our drapery hardware.

### This is a living finish and will patina over time, add a clear-coat if a patina is not desired. Patina colors vary.

Made in the U.S.A.

Polished Copper is now available on all Round profile Rods, Finials, Brackets and Rings. Please contact us for a quotation to add this Luxurious finish to your next project.