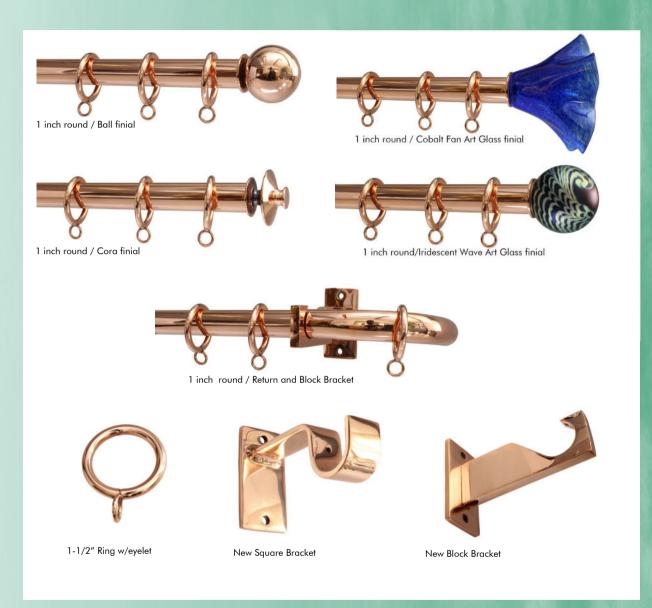

#### Shining Examples shown below! Polished Copper Finish can be added to most all of our drapery hardware.

### This is a living finish and will patina over time, add a clear-coat if a patina is not desired. Patina colors vary.

Made in the U.S.A.

Polished Copper is now available on all Round profile Rods, Finials, Brackets and Rings. Please contact us for a quotation to add this Luxurious finish to your next project.