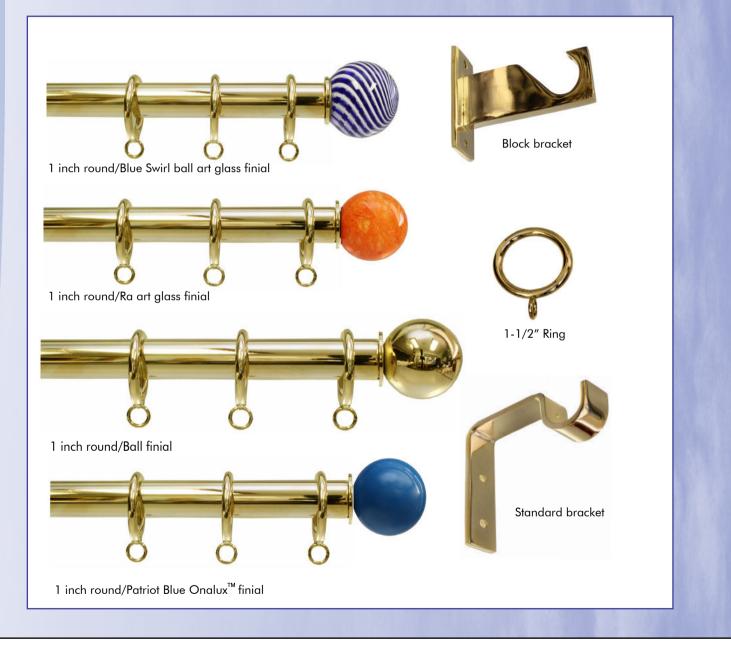

## ONA Drapery Hardware Company, Inc.

ONA DRAPERY HARDWARE COMPANY INC. 5320 Arapahoe Ave., Boulder, Co. 80303 1-800-231-4025 / FAX 1-888-231-4026 www.onadrapery.com

Shining Examples shown below! Polished Brass Finish can be added to most all of our drapery hardware. Polished Brass finish sample available upon request.

Please see our Master Catalog for our full selection!

Made in the U.S.A.

This is a living finish and will patina over time, add a clear-coat if a patina is not desired. Patina colors vary.