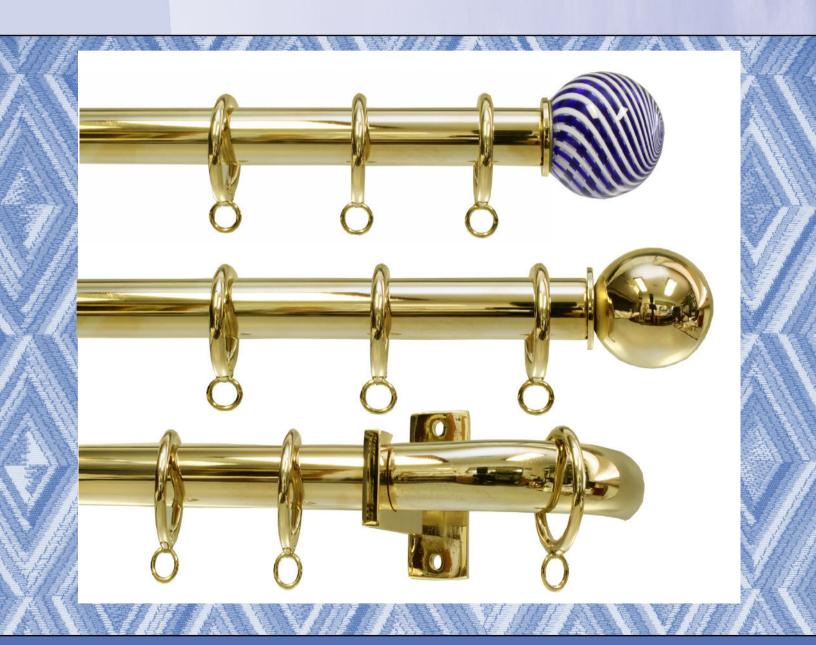

## POLISHED BRASS

**New!** 

## Polished Brass Finish is now available.

Our product is plated with real brass and hand polished to a high luster. This is one of our Living Finishes and will patina over time. Patina colors vary.

## ONA Drapery Hardware Company, Inc.

ONA DRAPERY HARDWARE COMPANY INC. 5320 Arapahoe Ave., Boulder, Co. 80303 1-800-231-4025 / FAX 1-888-231-4026 www.onadrapery.com

Shining Examples shown below! Polished Brass Finish can be added to most all of our drapery hardware. Polished Brass finish sample available upon request.