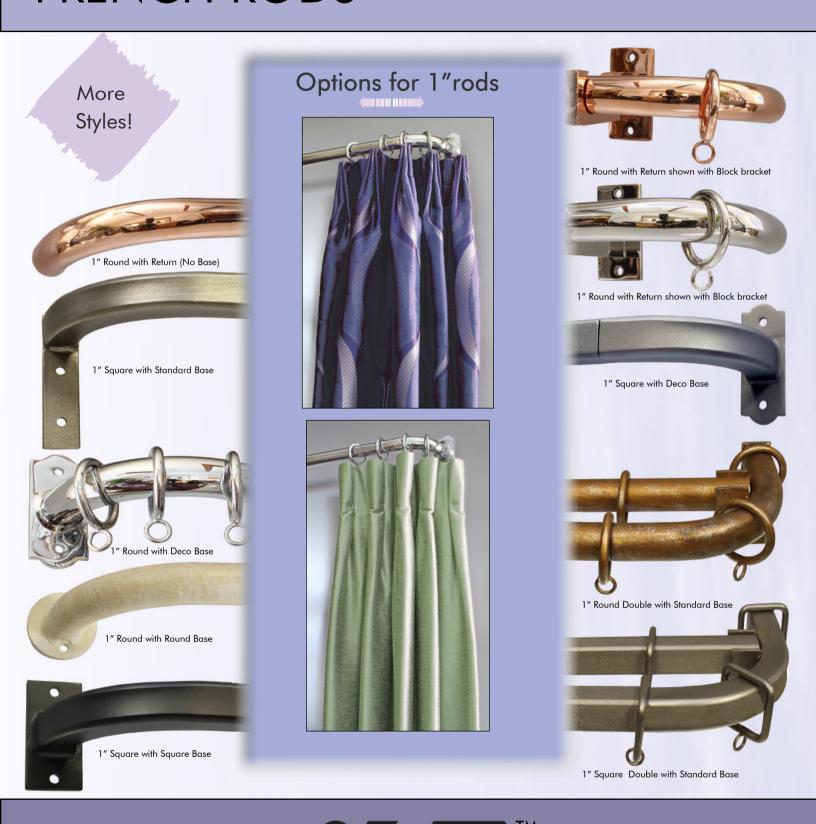

## FRENCH RODS

## Product Spotlight!

ONA DRAPERY HARDWARE COMPANY INC. 5320 Arapahoe Ave., Boulder, Co. 80303 1-800-231-4025 / FAX 1-888-231-4026 www.onadrapery.com

Made in the U.S.A.

1/2" and 3/4" French rods require a center support every 5'
1" Single French require a center support every 8'.