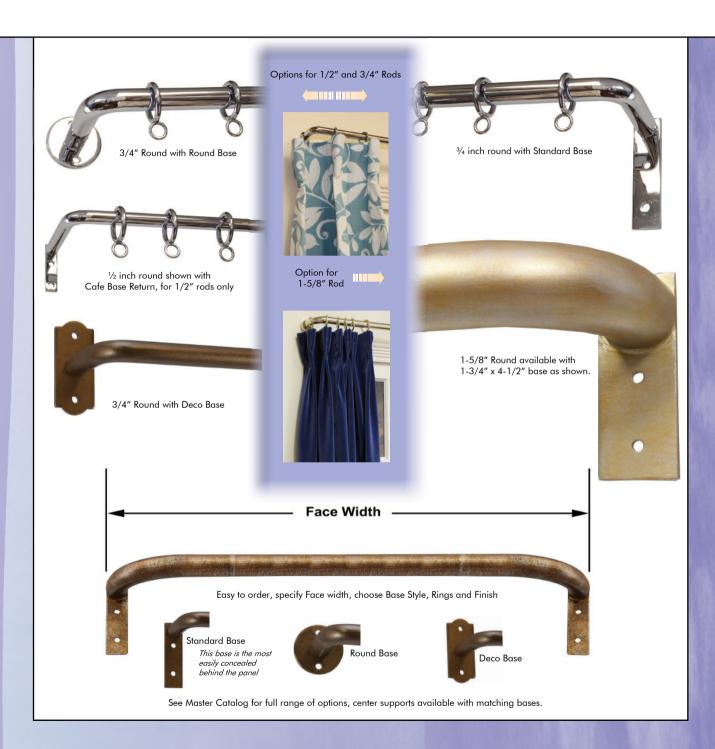

## Product Spotlight!

ONA DRAPERY HARDWARE COMPANY INC. 5320 Arapahoe Ave., Boulder, Co. 80303 1-800-231-4025 / FAX 1-888-231-4026 www.onadrapery.com

Made in the U.S.A.

1/2" and 3/4" French rods require a center support every 5'
1" Single French require a center support every 8'.

1" Double French Rod sets require a center support every 6'-8' depending treatment weight and availability of studs for mounting .

1-5/8" French Rods require a center support every 6'-8' depending treatment weight and availability of studs for mounting .