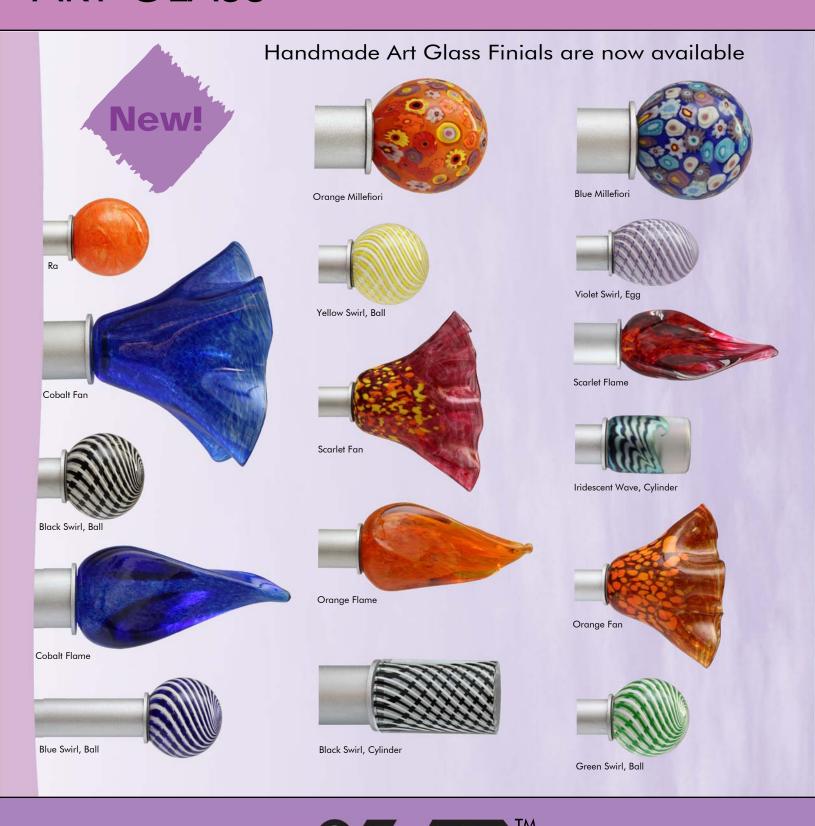

Our handmade Art Glass Finials are available for 1" and 1-5/8" rods. Swirl Colors are available in different sizes and shapes. See Master Catalog for options. Each piece is specially made for you and may vary slightly. Amber Flame Iridescent Wave, Ball Cheetah Carbonated Clear Amber Fan Blue Swirl, Egg Giraffe Peacock Tiger Iridescent Wheat, Ball

Many finishes are available for our rods and brackets to compliment your Art Glass Finials.

Art Glass Finials are handmade and lead times vary, call us for current lead times.