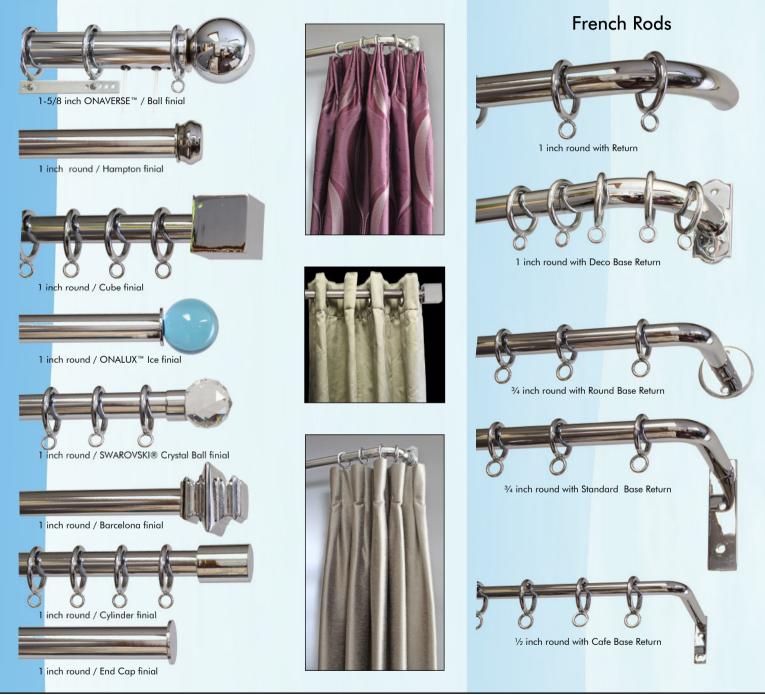

## ONA Drapery Hardware Company, Inc.

ONA DRAPERY HARDWARE COMPANY INC. 5320 Arapahoe Ave., Boulder, Co. 80303 1-800-231-4025 / FAX 1-888-231-4026 www.onadrapery.com

Shining Examples shown below! Polished Chrome Finish can be added to most all of our drapery hardware.

Polished Chrome is now available on all Round profile Rods, Finials, Brackets and Rings.

Copyright © 2013 Ona Drapery Hardware Company, Inc. All rights reserved. Printed in the United States of America