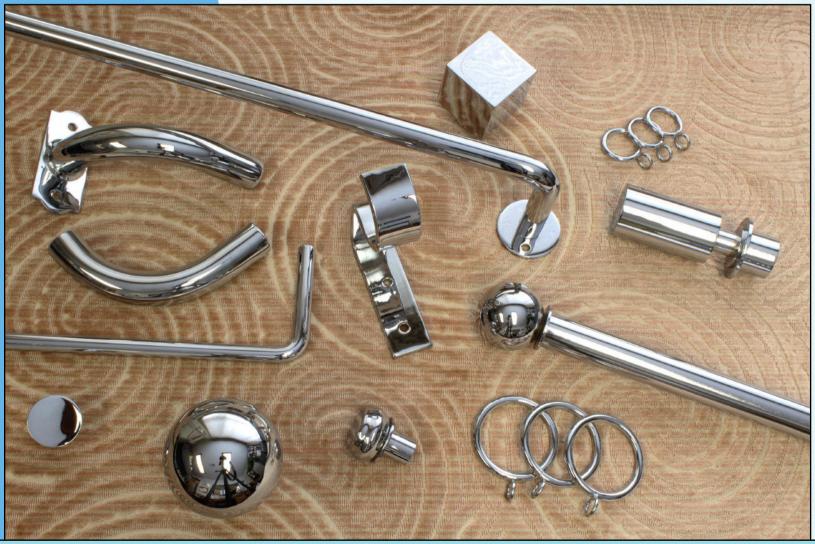

## ONA Drapery Hardware Company, Inc.

ONA DRAPERY HARDWARE COMPANY INC. 5320 Arapahoe Ave., Boulder, Co. 80303 1-800-231-4025 / FAX 1-888-231-4026 www.onadrapery.com

Shining Examples shown below! Polished Chrome Finish can be added to most all of our drapery hardware.

Made in the U.S.A.

rdware Please contact us for a quotation to add this Luxurious finish to your next project. Polished Chrome finish sample available upon request.

Please see our Master Catalog for our full selection!

Polished Chrome is now available on all Round profile Rods, Finials, Brackets and Rings.

Copyright © 2013 Ona Drapery Hardware Company, Inc. All rights reserved. Printed in the United States of America