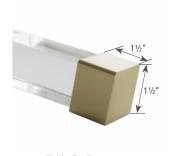

END CAP DCU01

1 1/2" SQUARE LUCITE POLE 4' Length DCU20/ACR 8' Length DCU21/ACR recommend a bracket every 2-1/2 feet

STRAIGHT CUT DP900 MITRE CUT DP901

METAL SQUARE RING DCU30

SINGLE BRACKET DCU40

(TENDED SINGLE BRACKE DCU41