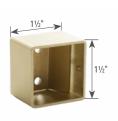

CEILING BRACKET DCU42

INSIDE MOUNT DCU43

36" CLEAR ACRYLIC BATON DPA9036/ACR

BRUSHED NICKEL BNK

Complimentary finish samples available

POLISHED NICKEL PNK

SATIN GOLD SGO