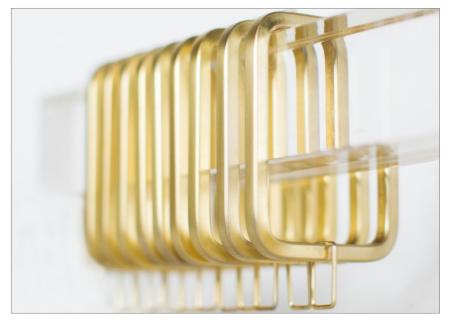

END CAP DCU01

1 1/2" SQUARE LUCITE POLE 4' Length DCU20/ACR 8' Length DCU21/ACR recommend a bracket every 2-1/2 feet

STRAIGHT CUT DP900 MITRE CUT DP901

METAL SQUARE RING DCU30

SINGLE BRACKET DCU40

(TENDED SINGLE BRACKE DCU41