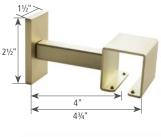

END CAP DCU01

1 1/2" SQUARE LUCITE POLE 4' Length DCU20/ACR 8' Length DCU21/ACR recommend a bracket every 2-1/2 feet

STRAIGHT CUT DP900 MITRE CUT DP901

METAL SQUARE RING DCU30

SINGLE BRACKET DCU40

(TENDED SINGLE BRACKE DCU41