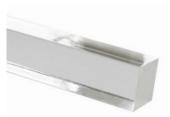

END CAP DCU01

1 1/2" SQUARE LUCITE POLE 4' Length DCU20/ACR 8' Length DCU21/ACR recommend a bracket every 2-1/2 feet

STRAIGHT CUT DP900 MITRE CUT DP901

METAL SQUARE RING DCU30

SINGLE BRACKET DCU40

(TENDED SINGLE BRACKE DCU41