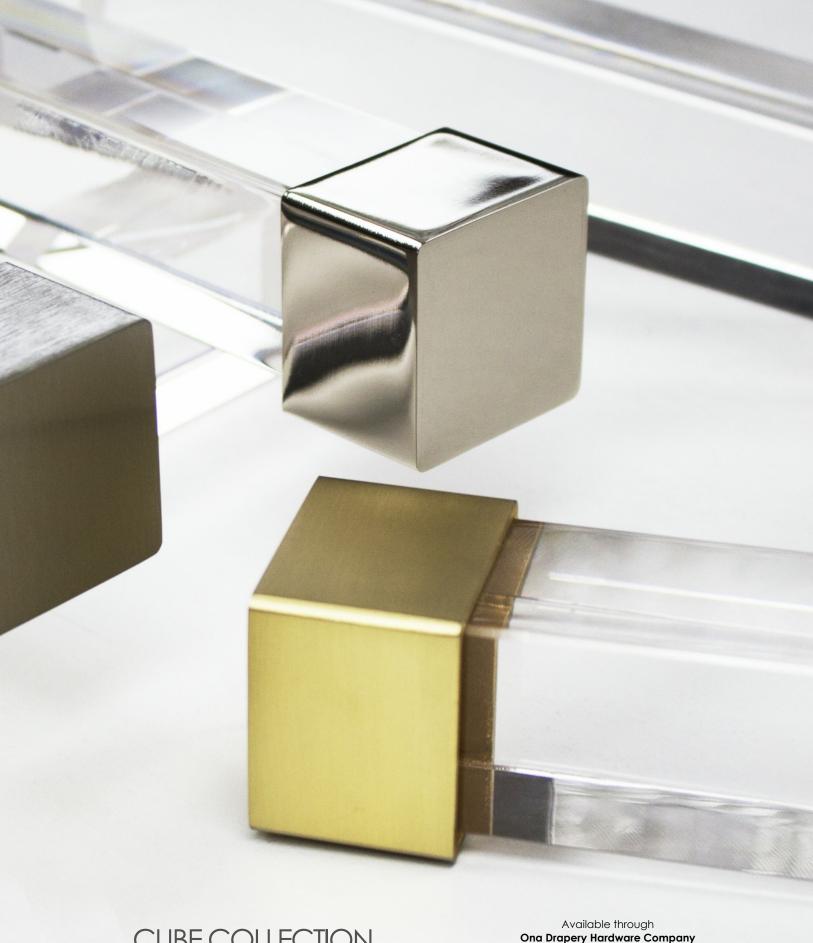

## CUBE

Turn windows from drab to fab with glamorous square lucite hardware. It makes a statement through linear lines, translucent poles and metal accessories in your choice of three fabulous finishes. Poles are constructed of 35mm thick, heavy-gauge lucite providing a high end look and the durability needed to withstand heavy draperies and daily use.

END CAP DCU01

1 1/2" SQUARE LUCITE POLE 4' Length DCU20/ACR 8' Length DCU21/ACR recommend a bracket every 2-1/2 feet

STRAIGHT CUT DP900 MITRE CUT DP901

METAL SQUARE RING DCU30

SINGLE BRACKET DCU40

(TENDED SINGLE BRACKE DCU41