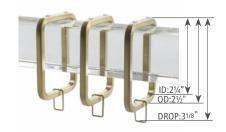

END CAP DCU01

1 1/2" SQUARE LUCITE POLE 4' Length DCU20/ACR 8' Length DCU21/ACR recommend a bracket every 2-1/2 feet

STRAIGHT CUT DP900 MITRE CUT DP901

METAL SQUARE RING DCU30

SINGLE BRACKET DCU40

(TENDED SINGLE BRACKE DCU41