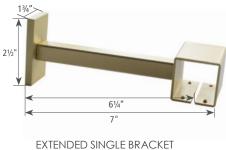

END CAP DCU01

1 1/2" SQUARE LUCITE POLE 4' Length DCU20/ACR 8' Length DCU21/ACR recommend a bracket every 2-1/2 feet

STRAIGHT CUT DP900 MITRE CUT DP901

METAL SQUARE RING DCU30

SINGLE BRACKET DCU40

(TENDED SINGLE BRACKE DCU41