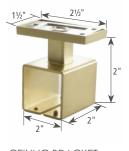

CEILING BRACKET DCU42

INSIDE MOUNT DCU43

36" CLEAR ACRYLIC BATON DPA9036/ACR

BRUSHED NICKEL BNK

Complimentary finish samples available

POLISHED NICKEL PNK

SATIN GOLD SGO